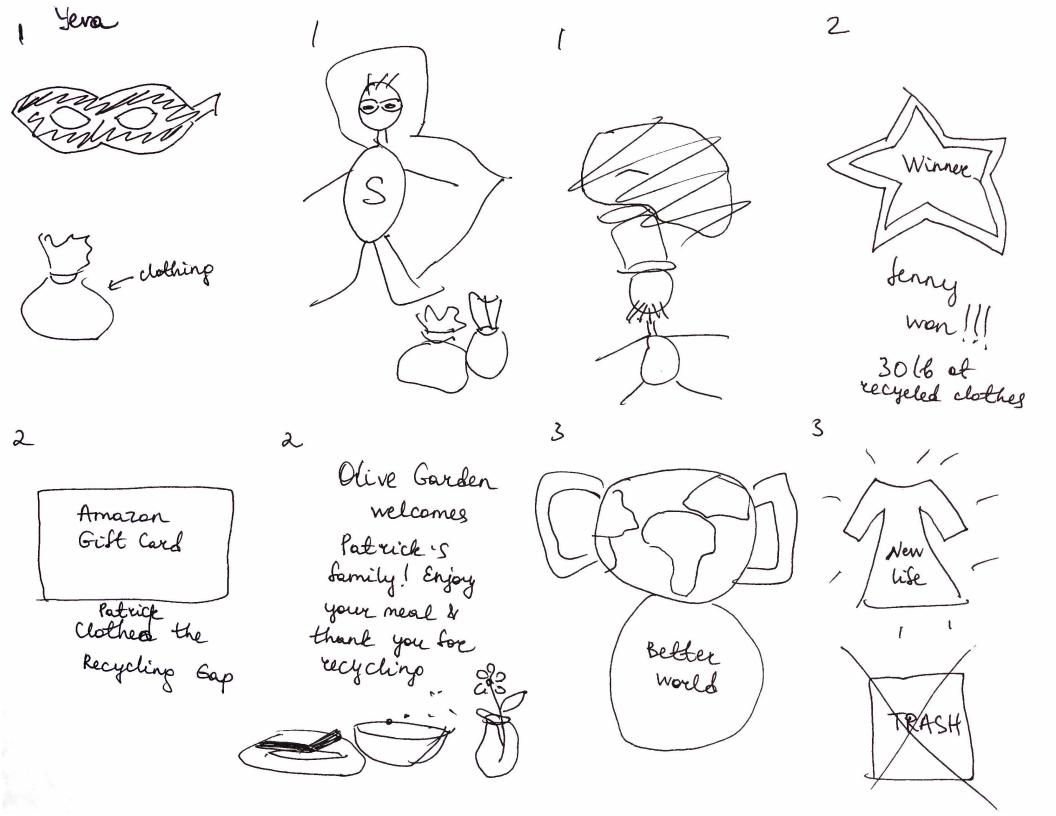

Colleen

#### Seasonal Cycles of Recycling + Seasonal Discounts

Yera

I may look like a towel, but I used to be soncy pants! Recycling has given me a new life :

I used to be a lonely sock, but I found so many Iriends through recycling!

Bra-vo! I feel so brand-new thanks to recycling!

I used to hate
my green volor,
but recycling has
allowed me to be
my true self - a
blue-colored pant-wonder.
Thanks for helping me
become my true self!

I feel so light!

I can finally hold trash, not the clothes that can be recycled!

I'm a happy can i

There are a whole
there are a whole
funch of us here!
We can even play
games! The may
see the undies beet
we seel on top of
the world!