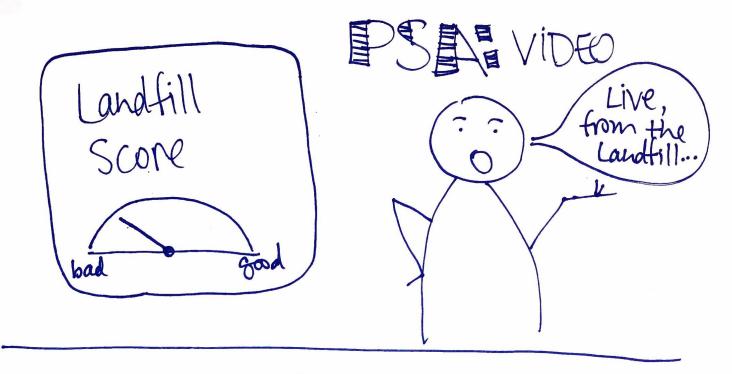

## Fun, inviting flyer to households:

Shaped like a trashcan wy removable pieces of clothing. Each shape of clothing explains what can be recycled instead of going in the trash.

Colleen

A series of videos. Live From the Landfill,"
would educate households about how much
clothing is being anasyphocold trashed.

The format would be in a news show w/ a pop-out video feature to show the Landfill's current "score" + videos and intographics to Similar to online news there would be educate. a scrolling piece @ the bottom.

How many lbs. of clothing car is added to the landfill min

scrolls up in #'s

Colleen

... Brand-new cycle

Yeva

yera Apple Entrance Enter a change to win a new MacBook! aothing Shoes Recycling Accessories Recycling Recycling Employee Parking Recycling Carts to carry clothes