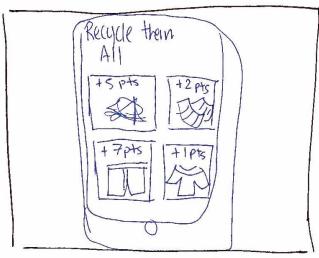

### Gamify the process of recycling

- Think pokemon go
- APP reminds you of Seasonal goals
- Shows friends/ community leaderboard.

Players get more points for items that they have never donated

players get more points for donating a places they have Never been to

Leaderboard of Points
Challenges you to beat your
Peers

Active notification regarding Summer drives of in-game events.

Phecda

Users can browe & search for items that can be donated/recycled

users can enter address or drop pin

Once items are selected they get added to your "Reucle Cart"

Courier is dispothed to your home a specificed time for Pick up.

(ongrats

your first

recycling

Courier arrives with back gack for your clothers.