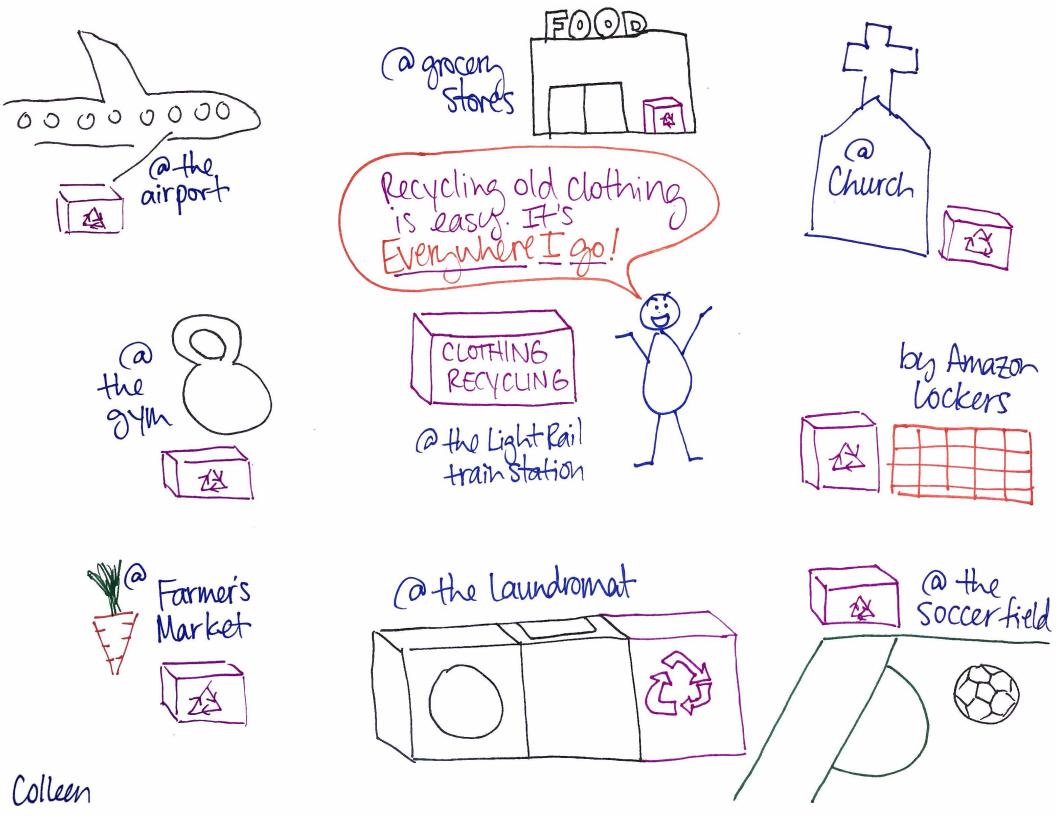

## Gamify in-person clothing recycling:

Height of CLOTHING COPEN CUPRENT POUNDS

donation

bin is

accessible

to people

using a

wheelchair.