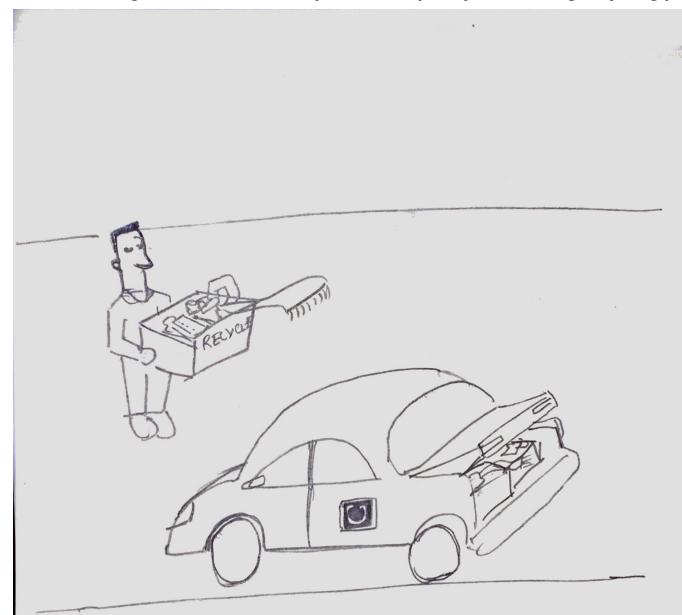

#### Use Ride-sharing services like Uber, Lyft etc to help easy the clothing recycling process

FIG 3: Shows a man bringing his clothing recycle stash to an uber he's going to ride in.

Pratuk

Get Amazon and other ecommerce companies to pick up recycled clothing whenever they drop-off a package