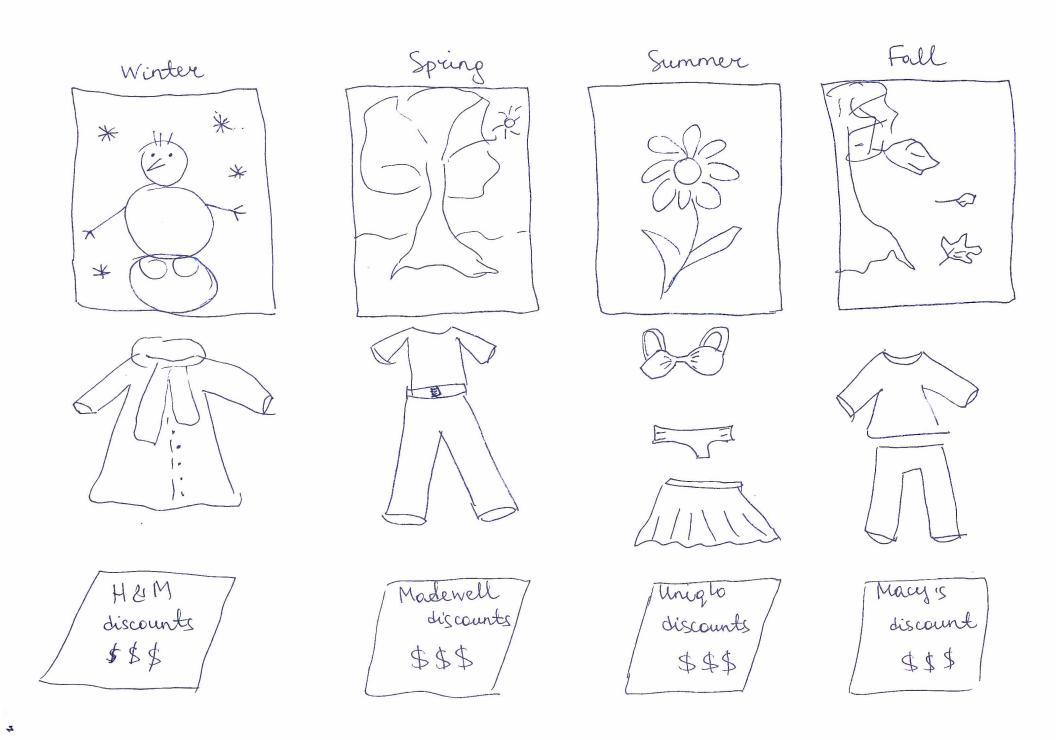

#### Seasonal Cycles of Recycling + Seasonal Discounts

Yera

I may look like a towel, but I used to be soncy pants! Recycling has given me a new life :

I used to be a lonely sock, but I found so many Iriends through recycling!