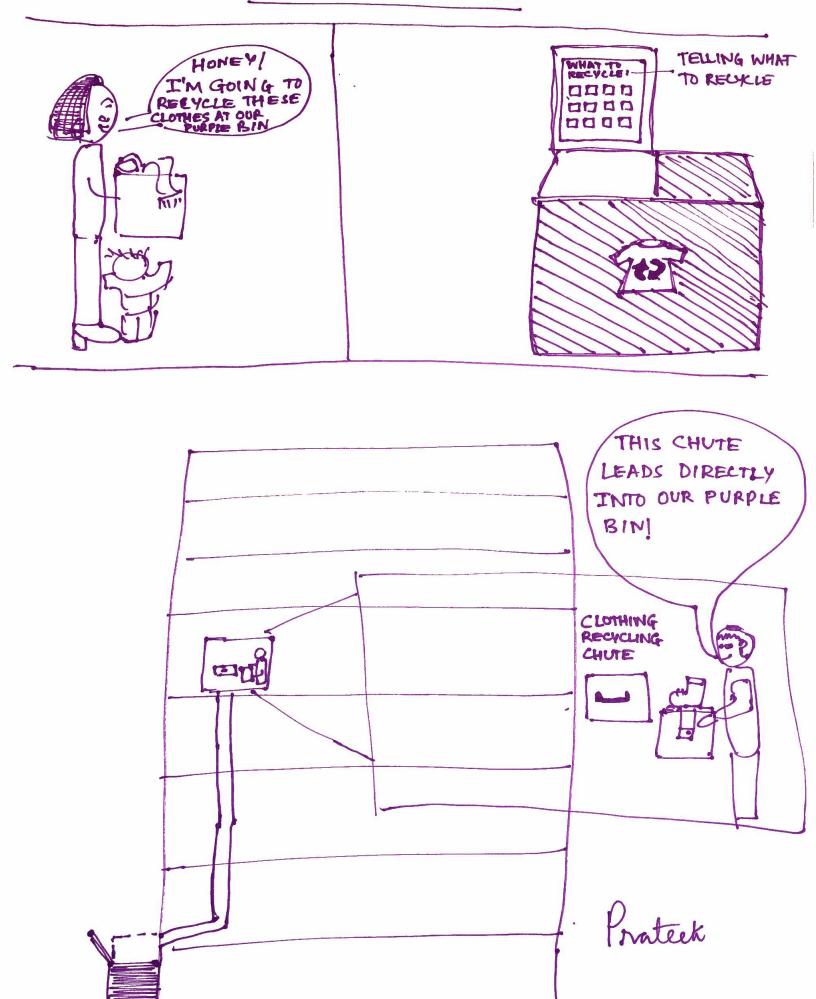

hlets distinguishing what's suitable for donating and recycling and what's not.



FIG 2: Easy, separate drop off zones for donation and recycling at thrift stores like Goodwill.

#### Use Ride-sharing services like Uber, Lyft etc to help easy the clothing recycling process



FIG 3: Shows a man bringing his clothing recycle stash to an uber he's going to ride in.

Pratuk

Get Amazon and other ecommerce companies to pick up recycled clothing whenever they drop-off a package



FIG 4: Shows an Amazon delivery executive dropping off an Amazon package and collecting recycled clothing in an old Amazon delivery box.

#### Closet Pet Chatbot



Prateek







RECYCLE MAN

Well I'm Superman and I recycle every piece of clothing that I can. Including my cape!



Pratect

#### CURBSIDE PURPLE BIN



#### ACTION DRIVING PAMPHLETS

|    | IT'S TIME TO START RECYCLING!                                                       |                                |
|----|-------------------------------------------------------------------------------------|--------------------------------|
|    | TEAR-OFF AS YOU'RE DONE IN EACH STEP!                                               |                                |
|    | STEP 4 BYD STEP SORT OUT CLOTHES  FOR RECYCLING CLOCK OVERLEAF FOR WHAT TO RECYCLE) | PLAYS AUDIO<br>ABOUT EACH STEE |
|    | STEP 2 LDIFFERENT LANGUAGE) (BRAILLE)                                               |                                |
|    | BOOK A PICK UP) -> CALL 206-XXXXXXXXXXXXXXXXXXXXXXXXXXXXXXXXXXXX                    | • •                            |
|    | STEB