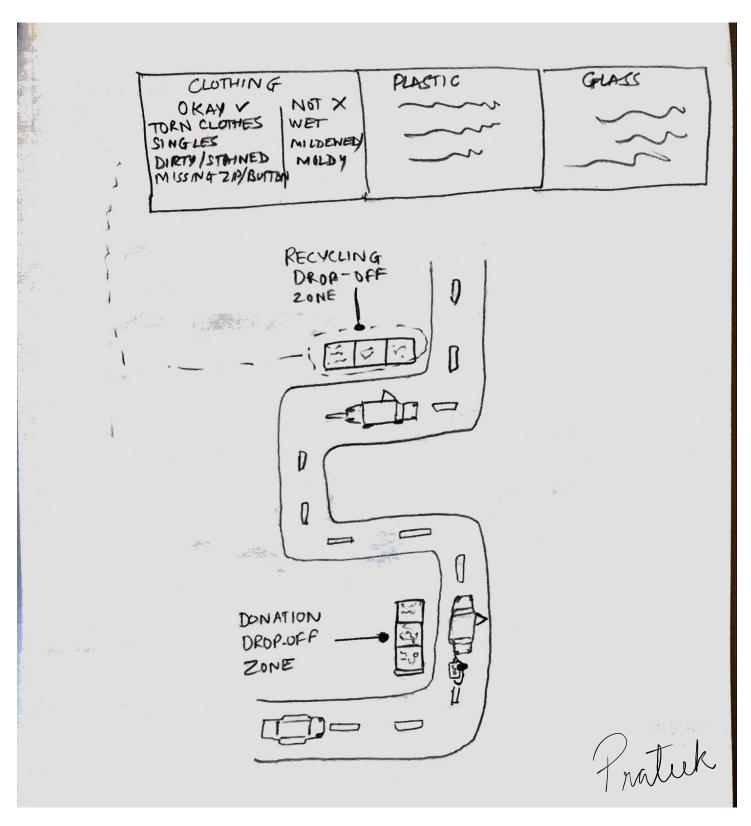

FIG 1: Pamphlets distinguishing what's suitable for donating and recycling and what's not.

FIG 2: Easy, separate drop off zones for donation and recycling at thrift stores like Goodwill.