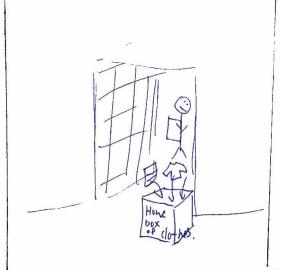

Once items are selected they get added to your "Reucle Cart"

Courier is dispothed to your home a specificed time for Pick up.

(ongrats

your first

recycling

Courier arrives with back gack for your clothers.