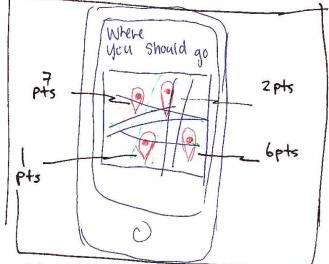

### Gamify the process of recycling

- Think pokemon go
- APP reminds you of Seasonal goals
- Shows friends/ community leaderboard.

Players get more points for items that they have never donated

players get more points for donating a places they have Never been to

Leaderboard of Points
Challenges you to beat your
Peers

Active notification regarding Summer drives of in-game events.

Phecda

Users can browe & search for items that can be donated/recycled

users can enter address or drop pin

Once items are selected they get added to your "Reucle Cart"

Courier is dispothed to your home a specificed time for Pick up.

(ongrats

your first

recycling

Courier arrives with back gack for your clothers.