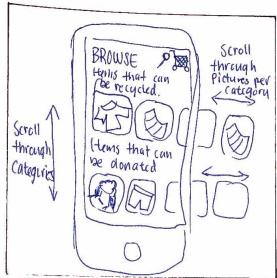

Leaderboard of Points
Challenges you to beat your
Peers

Active notification regarding Summer drives of in-game events.

Phecda

Users can browe & search for items that can be donated/recycled

users can enter address or drop pin