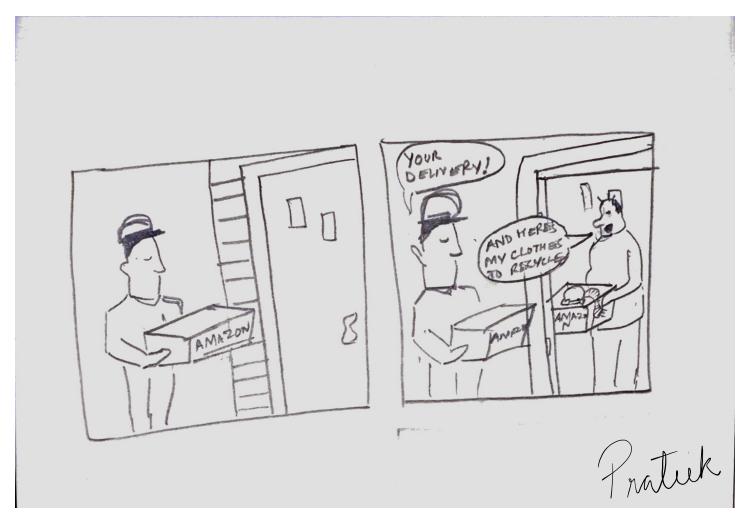

#### Use Ride-sharing services like Uber, Lyft etc to help easy the clothing recycling process

FIG 3: Shows a man bringing his clothing recycle stash to an uber he's going to ride in.

Pratuk

Get Amazon and other ecommerce companies to pick up recycled clothing whenever they drop-off a package

FIG 4: Shows an Amazon delivery executive dropping off an Amazon package and collecting recycled clothing in an old Amazon delivery box.