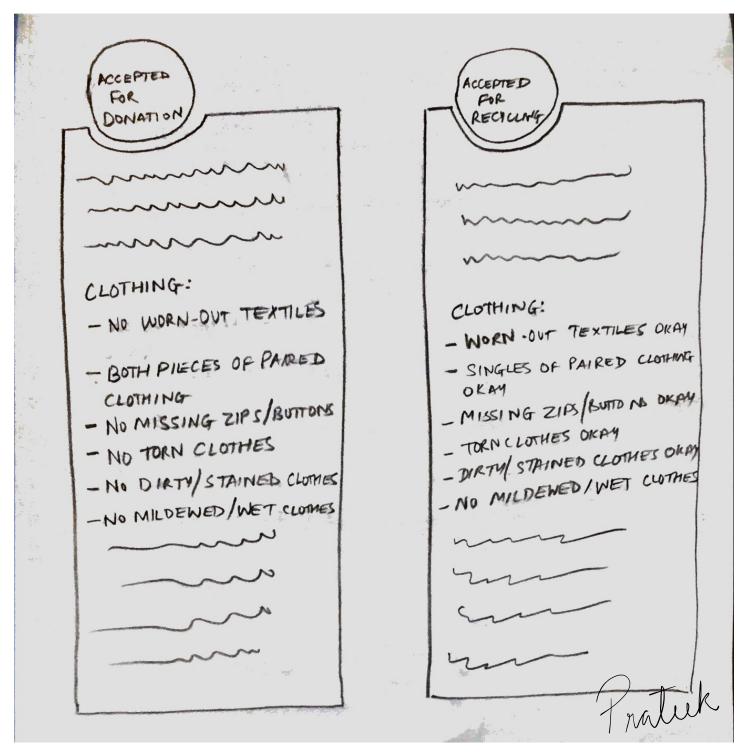

FIG 1: Pamphlets distinguishing what's suitable for donating and recycling and what's not.

FIG 2: Easy, separate drop off zones for donation and recycling at thrift stores like Goodwill.