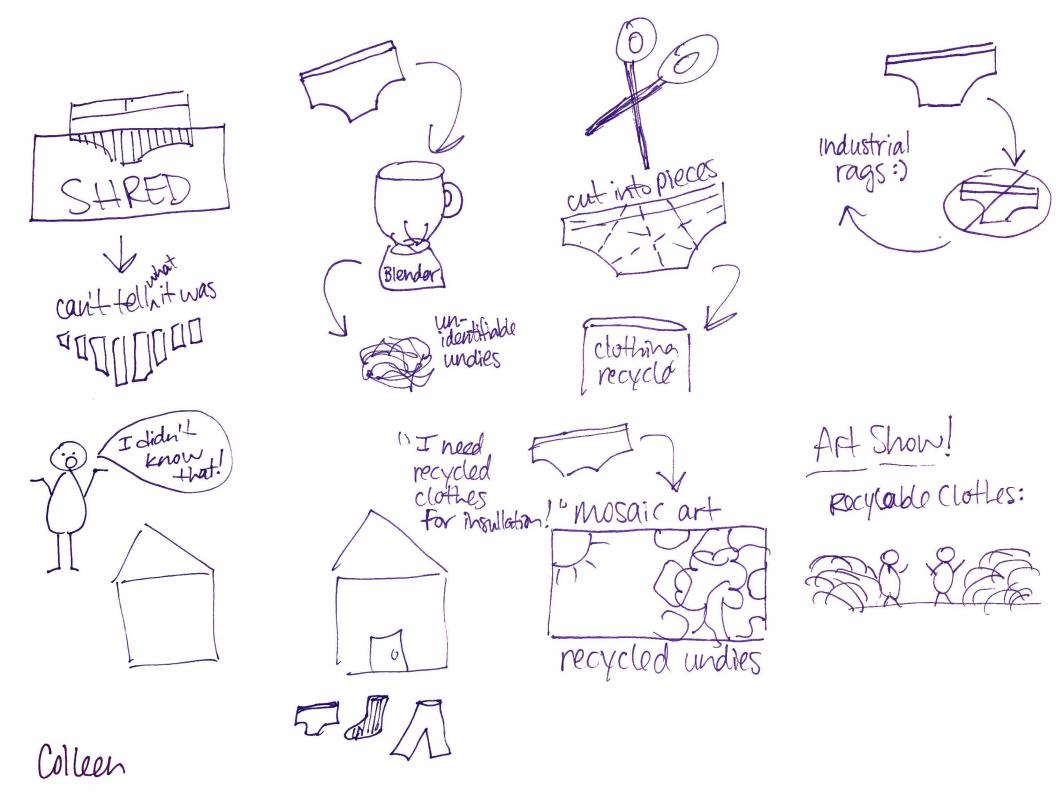

# What becomes of OLD WINDIES?

An educational campaign to inform households about recycling all damaged clothing, including items that may be uncomfortable like old underwear.

Home insulation

Industrial Rags