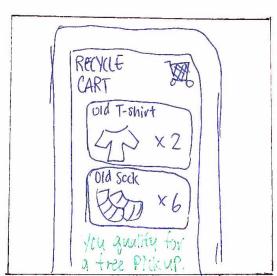

Once items are selected they get added to your "Reucle Cart"

Courier is dispothed to your home a specificed time for Pick up.

(ongrats

your first

recycling

Courier arrives with back gack for your clothers.