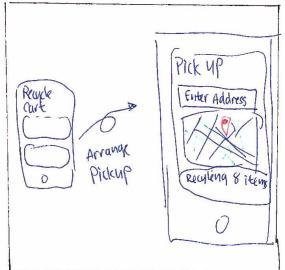

Once items are selected they get added to your "Reucle Cart"

Courier is dispothed to your home a specificed time for Pick up.

(ongrats

your first

recycling

Courier arrives with back gack for your clothers.