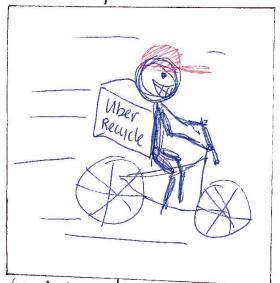

#### Use Ride-sharing services like Uber, Lyft etc to help easy the clothing recycling process

FIG 3: Shows a man bringing his clothing recycle stash to an uber he's going to ride in.

Pratuk

Get Amazon and other ecommerce companies to pick up recycled clothing whenever they drop-off a package