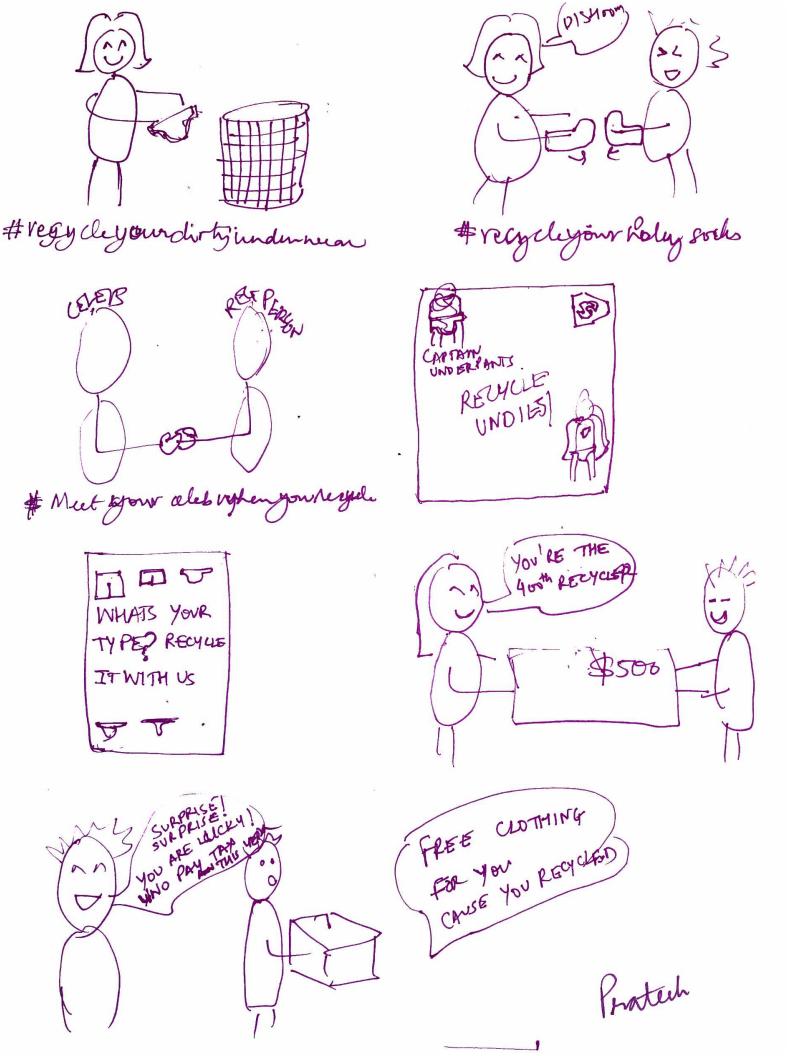

### Gamify the process of recycling

- Think pokemon go
- APP reminds you of Seasonal goals
- Shows friends/ community leaderboard.

Players get more points for items that they have never donated

players get more points for donating a places they have Never been to

Leaderboard of Points
Challenges you to beat your
Peers

Active notification regarding Summer drives of in-game events.

Phecda

Users can browe & search for items that can be donated/recycled

users can enter address or drop pin

Once items are selected they get added to your "Reucle Cart"

Courier is dispothed to your home a specificed time for Pick up.

(ongrats

your first

recycling

Courier arrives with back gack for your clothers.