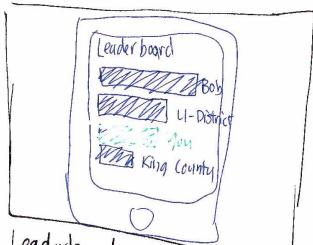

Leaderboard of Points
Challenges you to beat your
Peers

Active notification regarding Summer drives of in-game events.

Phecda

Users can browe & search for items that can be donated/recycled

users can enter address or drop pin